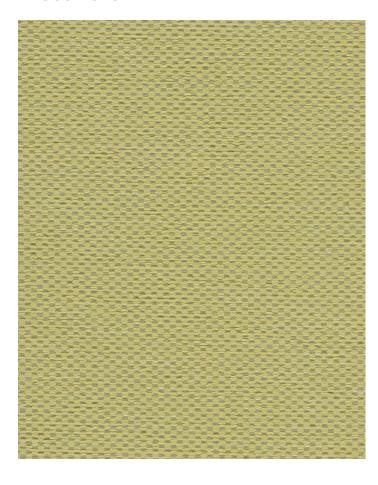

# CUDDLE UP LICHEN

#### CONTENT

82% Polyester/18% Rayon

#### EINIISH

Crypton® with Antimicrobial Silver Ion Technology