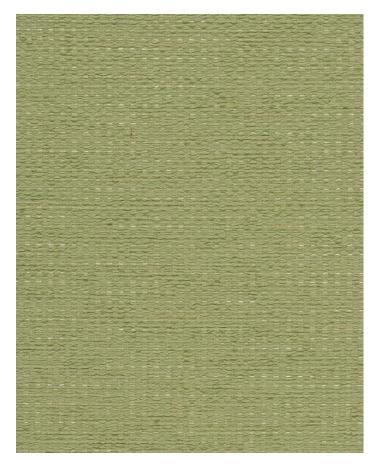

## CUDDLE UP GRASS GREEN

## PROPERTIES

CONTENT 82% Polyester/18% Rayon

## FINISH

Crypton® with Antimicrobial Silver Ion Technology

WIDTH 54"

WEIGHT

14.24 SHOWN RAILROADED

No

DIRECTIONALITY Yes

ROLL LENGTH

VISUAL REPEAT Non-Matching

BREAKING STRENGTH Warp: 214.0 lbs. / Fill: 126.0 lbs.

SEAM SLIPPAGE Warp: 51.0 lbs. / Fill: 59.0 lbs.

ABRASION RESISTANCE Passes 70,000 Double Rubs (Wyzenbeek) \* \* Abrasion test results exceeding ACT Performance Guidelines are not an indicator of product lifespan.