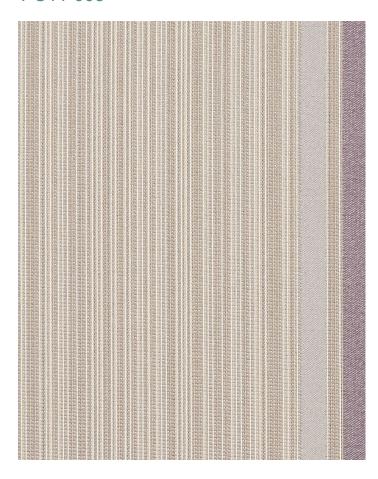

## **ZARAPE** LAVENDER

CATEGORY Privacy Curtain

PROPERTIES

CONTENT

57% Polyester/43% FR Polyester

**FINISH** 

None

**WIDTH** 

1 2

WEIGHT

21.71

SHOWN RAILROADED

Yes

DIRECTIONALITY

Yes

**ROLL LENGTH** 

65

VISUAL REPEAT

21.4,

**BREAKING STRENGTH** 

Warp: lbs. / Fill: lbs.

SEAM SLIPPAGE

Warp: 71.0 lbs. / Fill: 54.0 lbs.

ABRASION RESISTANCE