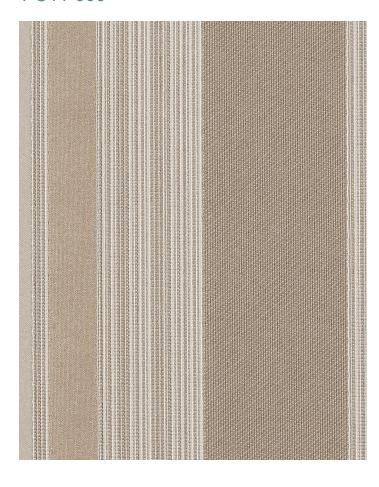

## ZARAPE CANYON

CATEGORY Privacy Curtain

PROPERTIES # 分录

SHOWN RAILROADED

Yes

DIRECTIONALITY

Yes

**ROLL LENGTH** 

65

VISUAL REPEAT

21.4,