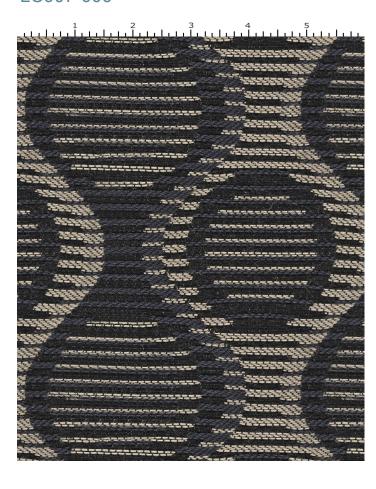

## **GEISHA** INK BLACK

**CATEGORY** 

Seating

CONTENT

85% Wool/15% Nylon

**FINISH** 

None

**WIDTH** 

54"

WEIGHT

22.19

SHOWN RAILROADED

No

DIRECTIONALITY

Yes

**ROLL LENGTH** 

50

VISUAL REPEAT

4.5, 5.06

BREAKING STRENGTH

Warp: 228.0 lbs. / Fill: 282.0 lbs.

**SEAM SLIPPAGE** 

Warp: 111.0 lbs. / Fill: 84.0 lbs.