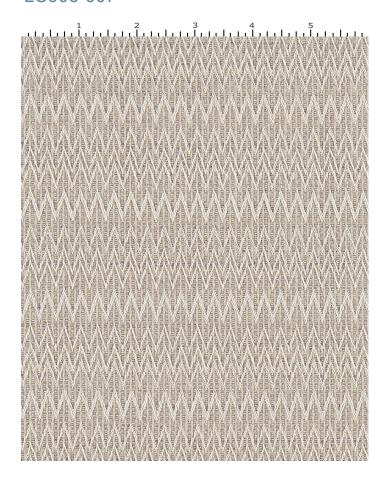

## OBI PEARL GREY

**CATEGORY** 

Seating

**PROPERTIES** 

CONTENT

85% Wool/15% Nylon

FINISH

None

**ROLL LENGTH** 

50

VISUAL REPEAT

0.28, 0.89

BREAKING STRENGTH

Warp: 192.0 lbs. / Fill: 147.0 lbs.

**SEAM SLIPPAGE** 

Warp: 87.0 lbs. / Fill: 62.0 lbs.