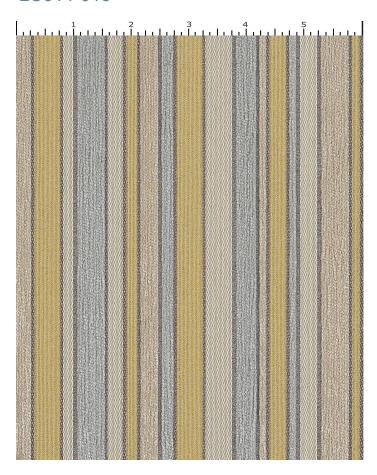

## **ARRAY CELADON** I C614-013

CONTENT

**CATEGORY** Seating

**PROPERTIES** #0\*\*

67% Recycled Polyester (36% Pre-/31% Post-Consumer)/36% Recycled Polyester/31% Recycled Polyester/26% Rayon/7% Polyester

ADDITIONAL FINISHING AVAILABLE (CHECK FOR PRICING)