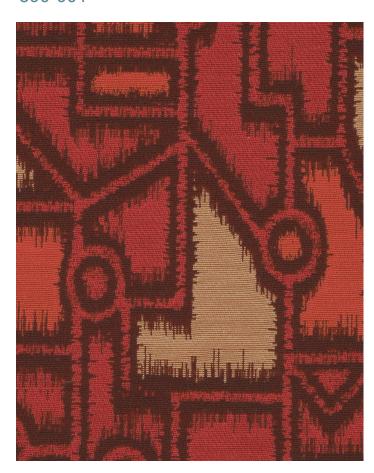

# JUNCTURE ROUGE





CATEGORY Seating

PROPERTIES

## **心**學女女

#### CONTENT

75% Cotton/25% Nylon

#### FINISH

INCASE(TM) with Antimicrobial Silver Ion Technology

#### **WIDTH**

54"

#### WEIGHT

20.48

#### SHOWN RAILROADED

Nc

#### **DIRECTIONALITY**

Yes

#### **ROLL LENGTH**

60 yards

#### VISUAL REPEAT

13.5. 13.0

#### **BREAKING STRENGTH**

Warp: 328.0 lbs. / Fill: 269.0 lbs.

#### SEAM SLIPPAGE

Warp: 77.0 lbs. / Fill: 105.0 lbs.

#### ABRASION RESISTANCE

Exceeds 100,000 Double Rubs (Wyzenbeek) \*

\* Abrasion test results exceeding ACT Performance Guidelines are not an indicator of product lifespan.

#### PILLING RESISTANCE

Class: 3

#### **COLORFASTNESS TO CROCKING**

Dry: Class 4 min / Wet: Class 4 min

### COLORFASTNESS TO LIGHT

60 hours

#### **CLEANING**

**S:** Solvent Cleaner - Spot