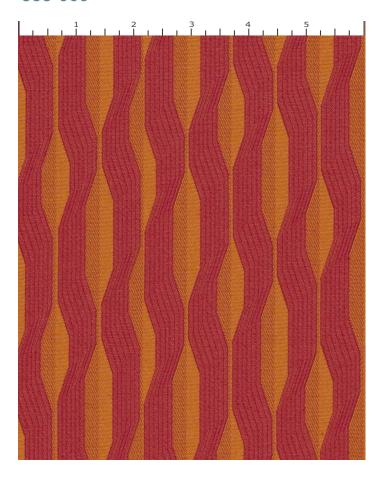

## **ASCENSION** SPICE 888-009

Additional cleaning details at www.mayerfabrics.com

CATEGORY Seating

**PROPERTIES** 

CONTENT

72% Cotton/28% Nylon

FINISH

INCASE(TM) with Antimicrobial Silver Ion Technology

**WIDTH** 

60

VISUAL REPEAT

13.5, 5.5 Random Match

BREAKING STRENGTH

Warp: 308.0 lbs. / Fill: 242.0 lbs.

**SEAM SLIPPAGE** 

Warp: 75.0 lbs. / Fill: 104.0 lbs.