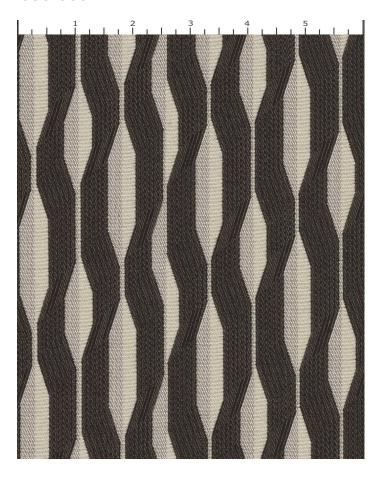

# **ASCENSION** EBONY





## **CLEANING**

**S:** Solvent Cleaner - Spot clean, using a mild water-free solvent or dry cleaning product. Clean only in a well-ventilated room and avoid any product containing carbon tetrachloride or other toxic materials. Pretest a small area before proceeding. Always rinse promptly with clean water.

Additional cleaning details at www.mayerfabrics.com

# CATEGORY

Seating

## **PROPERTIES**



#### CONTENT

72% Cotton/28% Nylon

#### FINISH

INCASE(TM) with Antimicrobial Silver Ion Technology

#### **WIDTH**

54"

#### **WEIGHT**

18.56

#### SHOWN RAILROADED

No

#### **DIRECTIONALITY**

Yes

#### **ROLL LENGTH**

60

### VISUAL REPEAT

13.5, 5.5 Random Match

## BREAKING STRENGTH

Warp: 308.0 lbs. / Fill: 242.0 lbs.

## **SEAM SLIPPAGE**

Warp: 75.0 lbs. / Fill: 104.0 lbs.

## A