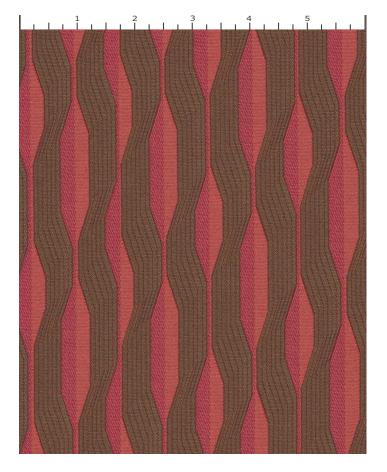

## ASCENSION ROUGE

## CATEGORY Seating

CONTENT 72% Cotton/28% Nylon

## FINISH

INCASE(TM) with Antimicrobial Silver Ion Technology

WIDTH 54"

WEIGHT 18.56

SHOWN RAILROADED

DIRECTIONALITY Yes

ROLL LENGTH 60

VISUAL REPEAT 13.5, 5.5 Random Match