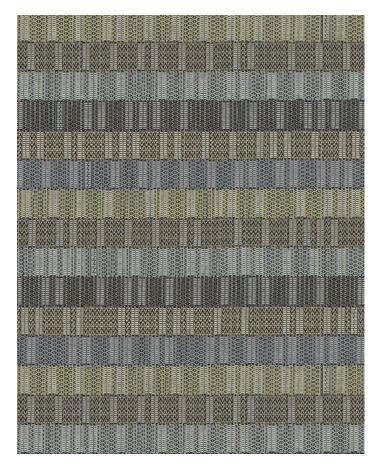

ROLL LENGTH 55 yards

VISUAL REPEAT 7.125, 5.9375

BREAKING STRENGTH Warp: 92.0 lbs. / Fill: 227.0 lbs.

SEAM SLIPPAGE Warp: 54.0 lbs. / Fill: 47.0 lbs.

ABRASION RESISTANCE Exceeds 100,000 Double Rubs (Wyzenbeek) \* \* Abrasion test results exceeding ACT Performance Guidelines are not an indicator of product lifespan.