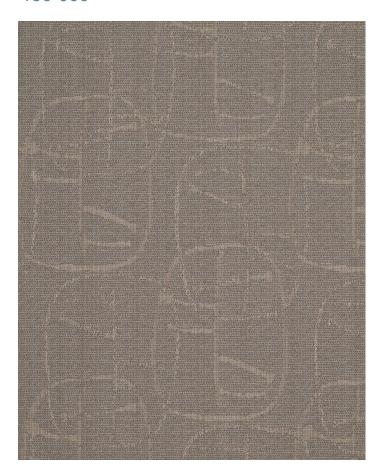

## **ANASAZI** CANYON 156-000

**CATEGORY** 

Panel

**PROPERTIES** 

CONTENT

100% Recycled Polyester (80% Pre-/20% Post-Consumer)/80% Recycled Polyester/20% Recycled Polyester

ADDITIONAL FINISHING AVAILABLE (CHECK FOR PRICING)

Nano-Tex

**FINISH** 

None

**WIDTH** 

66"

**WEIGHT** 

10.4

SHOWN RAILROADED

DIRECTIONALITY

Yes

**ROLL LENGTH** 

**VISUAL REPEAT** 

14.4, 9.6

**BREAKING STRENGTH** 

Warp: 2249.0 lbs. / Fill: 1664.0 lbs.

**SEAM SLIPPAGE** 